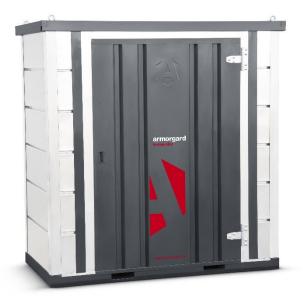

## **STAKRAK LIMITED** MATERIALS STORAGE SOLUTIONS

Forma TOOL-STOR Robust and secure storage unit 5-lever deadlocks Strong lockable doors Sturdy wooden floor Can be delivered flat packed or preassembled Modular - easily replace individual panels Crane lifting eyes for hassle free movement Galvanised panels Forklift pockets Strong fitted OSB floor